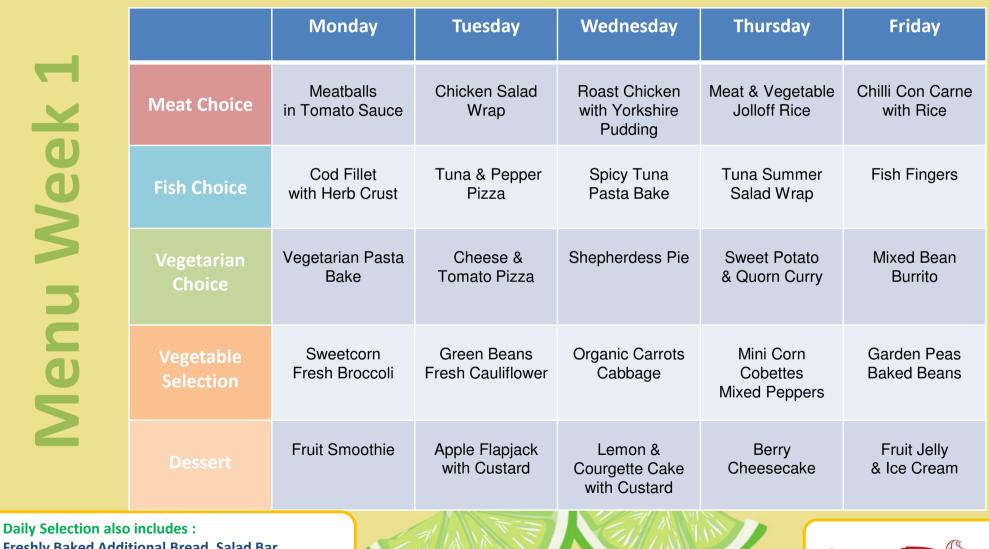

## **Kensington Primary School**

**IGTON** 

Primary School

Newham Londo

Week Beginning: 18/4, 8/5, 5/6, 26/6, 17/7, 11/9, 2/10

Freshly Baked Additional Bread, Salad Bar Fresh Fruit, Yoghurt, Cheese & Biscuits. Halal & non Halal meat is served at this school